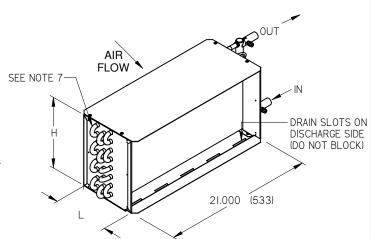

#### NOTES:

- 1. FABRICATED FROM 22 GA. GALVANIZED STEEL. MECHANICALLY SEALED, LEAK RESISTANT CONSTRUCTION.
- 2. COILS HAVE 1/2" COPPER TUBES AND ALUMINUM FINS WITH 7/8" O.D. SWEAT CONNECTIONS
- 3. METHOD OF VENTING COIL IS TO BE PROVIDED BY INSTALLING CONTRACTOR
- 4. COIL DISCHARGE COLLAR REQUIRED TO ATTACH COILS TO FANS

DRAIN PAN DETAIL:

14.250 (362)

- 5. COILS COME WITH GALVANIZED DRAIN PAN EXTERNALLY INSULATED WITH FIBER FREE FOAM
- 6. HANDING OF COILS CAN BE ON THE SAME SIDE AS THE CONTROLS OR OPPOSITE SIDE. LEFT HAND UNIT AND RIGHT HAND CONNECTION IS ILLUSTRATED ABOVE
- 7. ALLOW 1-1/2" (38) MINIMUM CLEARANCE FOR INSTALLATION AT THIS END
- 8. PERFORMANCE RATED AND CERTIFIED IN ACCORDANCE WITH THE **CURRENT EDITION OF ARI STANDARD 410**
- 9. STANDARD COILS SUPPLIED WITH 12 FINS PER INCH.