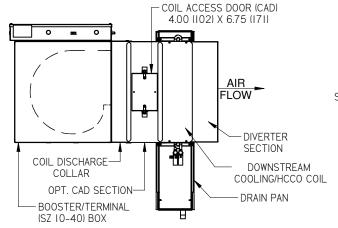

#### SZ 10 COOLING/HCCO

# SZ 20-40 COOLING/HCCO

UNIT SIZE ROWS

□ 1C

□ 2C

□ 3C

□ 4C

□ 6C

□ 1C

#### NOTES:

- 1. FABRICATED FROM 22 GA. GALVANIZED STEEL. MECHANICALLY SEALED, LEAK RESISTANT CONSTRUCTION.
- 2. COILS HAVE 1/2" COPPER TUBES AND ALUMINUM FINS WITH 7/8" O.D. SWEAT CONNECTIONS
- 3. METHOD OF VENTING COIL IS TO BE PROVIDED BY INSTALLING CONTRACTOR
- 4. COIL DISCHARGE COLLAR REQUIRED TO ATTACH COILS TO FANS

DRAIN PAN DETAIL:

14.250 (362)

- 5. COILS COME WITH GALVANIZED DRAIN PAN EXTERNALLY INSULATED WITH FIBER FREE FOAM
- 6. HANDING OF COILS CAN BE ON THE SAME SIDE AS THE CONTROLS OR OPPOSITE SIDE. LEFT HAND UNIT AND RIGHT HAND CONNECTION IS ILLUSTRATED ABOVE
- 7. ALLOW 1-1/2" (38) MINIMUM CLEARANCE FOR INSTALLATION AT THIS END
- 8. PERFORMANCE RATED AND CERTIFIED IN ACCORDANCE WITH THE **CURRENT EDITION OF ARI STANDARD 410**
- 9. STANDARD COILS SUPPLIED WITH 12 FINS PER INCH.